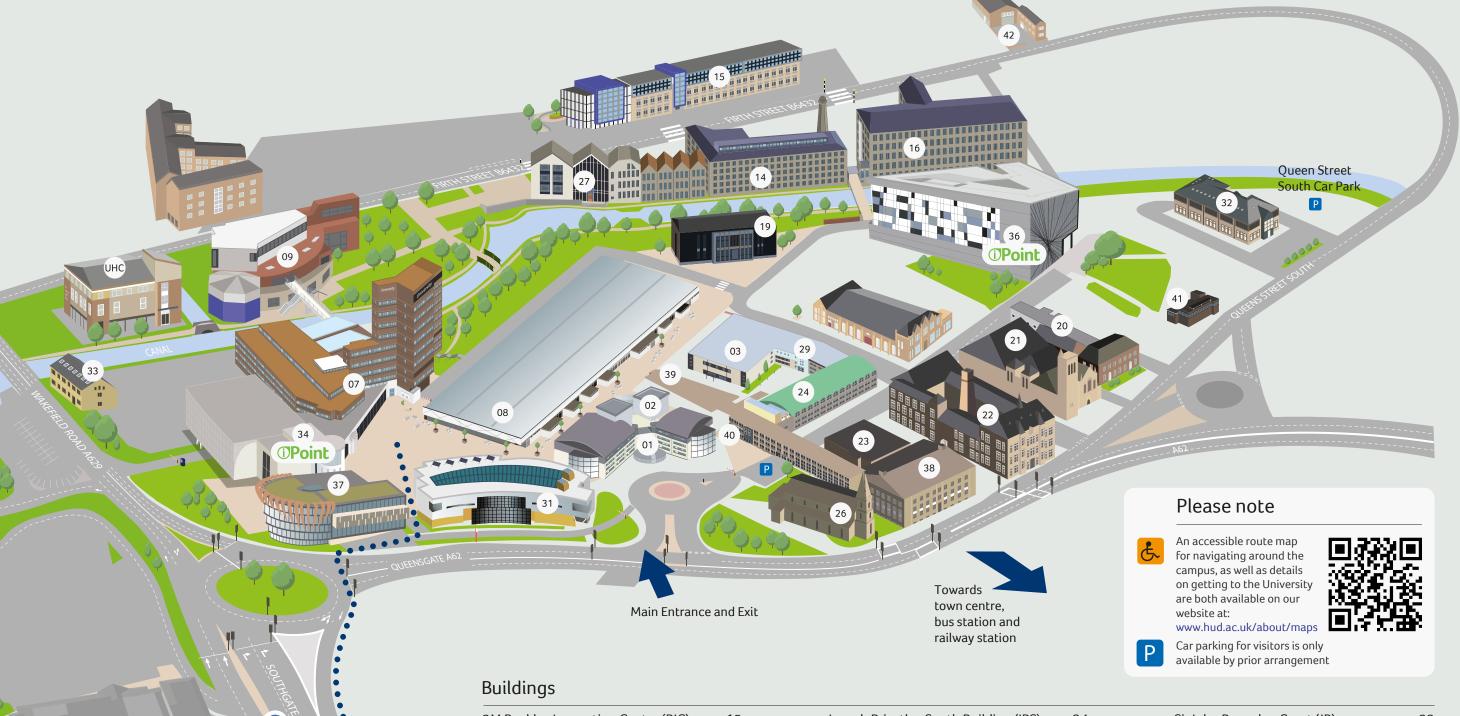

Towards Southgate Campus

| 3M Buckley Innovation Centre (BIC)           | 15 |
|----------------------------------------------|----|
| Atkinson Holt (AH)                           | 35 |
| Barbara Hepworth Building (BH) <b>OPoint</b> | 36 |
| Brontë Lecture Theatres (BL)                 | 03 |
| Charles Sikes Building (CS)                  | 09 |
| Cockcroft Building (CO)                      | 23 |
| Harold Wilson Building (HW)                  | 02 |
| Haslett Building (HA)                        | 14 |
| Heritage Quay                                | 07 |
| Holocaust Centre North                       | 07 |
| o Cox More In Common Centre (JC)             | 19 |
| oseph Priestley East Building (JPE)          | 39 |
|                                              |    |

| Joseph Priestley South Building (JPS)    | 24 |
|------------------------------------------|----|
| Joseph Priestley West Building (JPW)     | 38 |
| Laura Annie Willson Building (LW)        | 08 |
| Library                                  | 07 |
| Lockside Building (LS)                   | 27 |
| Media, Journalism and Film Building (JM) | 29 |
| Oastler Building (OA)                    | 37 |
| Percy Shaw House (SH)                    | 32 |
| Queen St. Building (QSB)                 | 20 |
| Ramsden Building (R)                     | 22 |
| Richard Steinitz Building (RS)           | 31 |
| Schwann Building (SB)                    | 07 |

| Sir John Ramsden Court (JR)       | 33  |
|-----------------------------------|-----|
| Sir Patrick Stewart Building (PS) | 21  |
| Sovereign Design House (SD)       | 41  |
| Spärck Jones Building (SJ)        | 16  |
| Stewart Film Studios (SFS)        | 42  |
| Student Central (SC)  (Point      | 34  |
| St. Paul's Hall (PL)              | 26  |
| University Health Centre          | UHC |
| University Reception              | 01  |
| Valli Opticians                   | 40  |
|                                   |     |