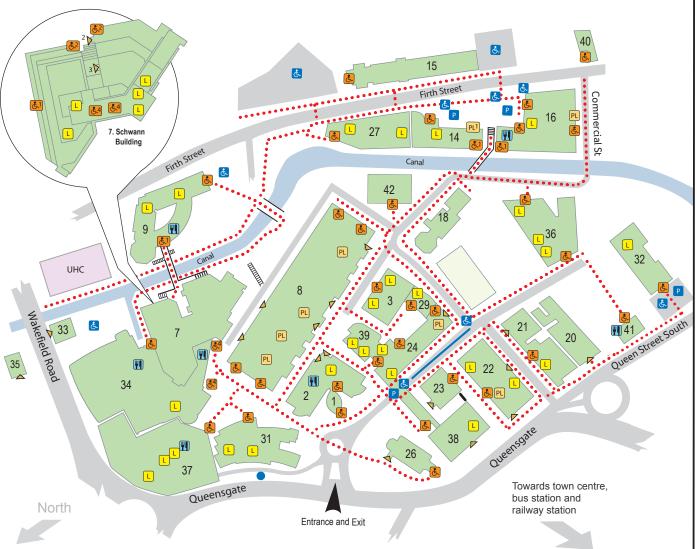

## Queensgate campus

Queensgate, Huddersfield, HD1 3DH

This map, as well as our campus map, are both available to download from www.hud.ac.uk/about/maps

| 3M Ruckley Innovation Centre (RIC)                    | 15       |
|-------------------------------------------------------|----------|
| 3M Buckley Innovation Centre (BIC) Atkinson Holt (AH) | 35       |
| Barbara Hepworth Building (BH)                        | 36       |
| Brontë Lecture Theatres (BL)                          | 3        |
| Charles Sikes Building (CS)                           | 9        |
| Cockcroft Building (CO)                               | 23       |
| Diamond Jubilee Lecture Theatre (CS1/01               |          |
| Edith Key Building (EK)                               | 18       |
| Harold Wilson Building (HW)                           | 2        |
| Haslett Building (HA)                                 | 14       |
| Heritage Quay                                         | 7        |
| Holocaust Centre North                                | 7        |
| Jo Cox More In Common Centre (JC)                     | 42       |
|                                                       | 39       |
| Joseph Priestley East Building (JPE)                  | -        |
| Joseph Priestley South Building (JPS)                 | 24<br>38 |
| Joseph Priestley West Building (JPW)                  |          |
| Laura Annie Willson Building (LW) Library             | - 8<br>7 |
| Lockside Building (LS)                                | 27       |
| Media, Journalism and Film Building (JM)              | 29       |
| Oastler Building (OA)                                 | 37       |
| Percy Shaw House (SH)                                 | 32       |
| Queen St. Building (QSB)                              | 20       |
| Queen St. South Annexe (QSA)                          | 19       |
| Ramsden Building (R)                                  | 22       |
| Researcher Hub (RH)                                   | 18       |
| Richard Steinitz Building (RS)                        | 31       |
| Schwann Building (SB)                                 | 7        |
| Sir John Ramsden Court (JR)                           | 33       |
| Sir Patrick Stewart Building (PS)                     | 2′       |
| Sovereign Design House (SDH)                          | 41       |
| Spärck Jones Building (SJ)                            | 16       |
| Stewart Film Studio (SFS)                             | 40       |
| Student Central (SC)                                  | 34       |
| St. Paul's Hall (PLG)                                 | 26       |
| The Sir George Buckley Lecture Theatre (F             | RH) 18   |
| University Reception                                  | 1        |

Duilding Inday

| School Offices Index                             |     |
|--------------------------------------------------|-----|
| Applied Sciences                                 | 24  |
| Arts and Humanities                              | 32  |
| Business                                         | 9   |
| Computing Engineering                            | 16  |
| Education and Professional<br>Development        | 27  |
| Human and Health Sciences                        | 2   |
| Key Services Index                               |     |
| Counselling Service                              | 34  |
| Estates and Facilities                           | 35  |
| Financial Services                               | 7   |
| Health and Safety                                | 7   |
| Heritage Quay                                    | 7   |
| Holocaust Centre North                           | 7   |
| Human Resources                                  | 7   |
| International Study Centre                       | 7   |
| iPoint                                           | 34  |
| Library                                          | 7   |
| Marketing, Communication and Student Recruitment | 7   |
| Planning and Information Services                | 7   |
| Prayer Rooms                                     | 42  |
| Printing Services                                | 20  |
| Registry                                         | 7   |
| Security                                         | 1   |
| Student Central                                  | 34  |
| Admissions and Records                           |     |
| Sports Hall and Fitness Suite                    |     |
| Student Finance Student Services                 |     |
| Student Services Students' Union                 |     |
|                                                  | UHC |
| University Health Centre                         |     |
| University Valli Opticians                       | 39  |

## Visitor Car Parking

Visitor Car Parks (Prior Arrangement Only)

Passenger Lift

Catering Facilities

Accessibility Entrance

Platform Lift

• • • Accessibility Route

Blue Badge Parking

entrance on level 1

A number next to a symbol denotes the floor level in a building. Example: accessibility

100

Bus Stop for Storthes Hall Campus

Version 26.0 (colour)